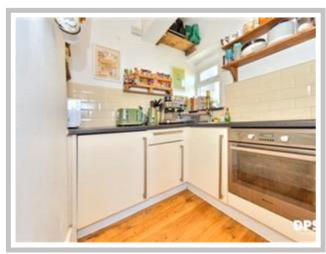

#### **GROUND FLOOR**

A welcoming entrance leads directly into the spacious lounge, which retains period charm while benefiting from modern updates. The well-proportioned room boasts a large front-facing window that allows for ample natural light, creating a warm and inviting atmosphere. To the rear, the kitchen features contemporary fittings, including sleek worktops, ample cabinetry, and integrated appliances, making it both stylish and practical. A staircase leads to the first floor.