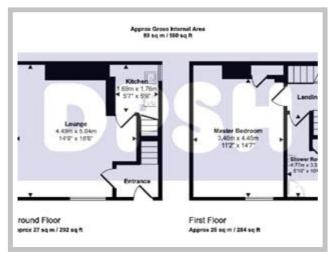

#### PROPERTY OVERVIEW

A rare opportunity to acquire a beautifully presented stone-built terrace in a prime location. This delightful two-bedroom home is set over four floors and offers a seamless blend of character and modern convenience. Featuring a spacious lounge, contemporary kitchen, two well-proportioned bedrooms, a stylish bathroom, and a lower ground floor storage room, this home provides flexible living accommodation. The enclosed low-maintenance front garden, coupled with freely available on-street parking, further enhances the appeal of this fantastic property.

#### LOWER GROUND FLOOR

A highly versatile cellar, providing a useful space for a variety of purposes. Ideal for additional storage and utility area.

#### **GROUND FLOOR**

A welcoming entrance leads directly into the spacious lounge, which retains period charm while benefiting from modern updates. The well-proportioned room boasts a large front-facing window that allows for ample natural light, creating a warm and inviting atmosphere. To the rear, the kitchen features contemporary fittings, including sleek worktops, ample cabinetry, and integrated appliances, making it both stylish and practical. A staircase leads to the first floor.

#### FIRST FLOOR

The master bedroom is generously sized, offering a tranquil retreat with plenty of space for storage and furniture. The modern bathroom is fitted with a high-quality three-piece suite, including a shower cubicle, vanity unit with hand basin, and a WC with a low-level flush. A landing area provides access to the second-floor staircase.

#### SECOND FLOOR

A superb second bedroom occupies the top floor, benefiting from ample space, a dormer window, and a built-in wardrobe. This room is ideal as a guest bedroom, home office, or creative space, offering versatility to suit a range of needs.