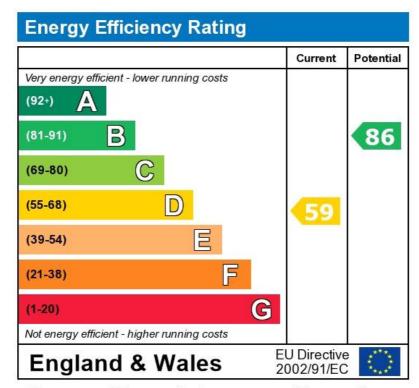

The energy efficiency rating is a measure of the overall efficiency of a home. The higher the rating the more energy efficient the home is and the lower the fuel bills will be.