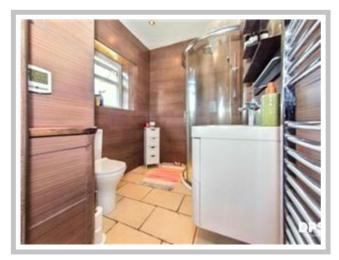

#### FIRST FLOOR

The master bedroom is generously sized, offering a tranquil retreat with plenty of space for storage and furniture. The modern bathroom is fitted with a high-quality three-piece suite, including a shower cubicle, vanity unit with hand basin, and a WC with a low-level flush. A landing area provides access to the second-floor staircase.