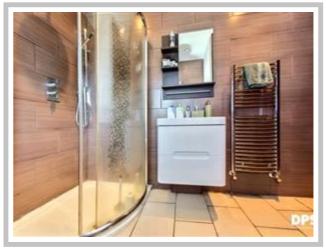

#### FIRST FLOOR

The master bedroom is generously sized, offering a tranquil retreat with plenty of space for storage and furniture. The modern bathroom is fitted with a high-quality three-piece suite, including a shower cubicle, vanity unit with hand basin, and a WC with a low-level flush. A landing area provides access to the second-floor staircase.