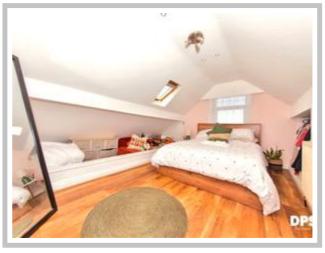

#### SECOND FLOOR

A superb second bedroom occupies the top floor, benefiting from ample space, a dormer window, and a built-in wardrobe. This room is ideal as a guest bedroom, home office, or creative space, offering versatility to suit a range of needs.