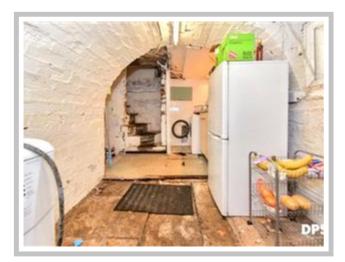

#### LOWER GROUND FLOOR

A highly versatile cellar, providing a useful space for a variety of purposes. Ideal for additional storage and utility area.