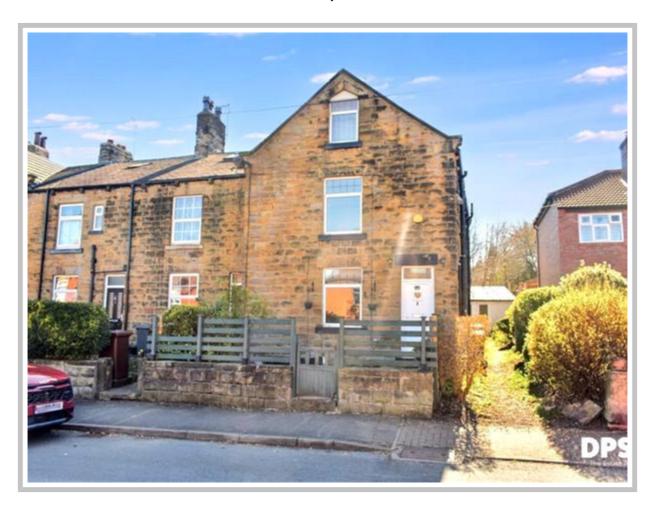

## 13 STONEFIELD TERRACE, CHURWELL, LEEDS, WEST YORKSHIRE LS27 7QU

DPSH PROUDLY PRESENTS THIS CHARMING TWO-BEDROOM STONE-BUILT TERRACE, BEAUTIFULLY BLENDING CONTEMPORARY LIVING WITH PERIOD FEATURES. SET ACROSS FOUR FLOORS AND LOCATED IN THE HIGHLY SOUGHT-AFTER CHURWELL AREA, JUST OFF CHURWELL PARK, THIS UNIQUE PROPERTY OFFERS SPACIOUS ACCOMMODATION AND STYLE.

#### **OUTSIDE**

The front of the property features a fully enclosed, low-maintenance garden with decorative gravel and a charming stone path leading to the entrance. On-street parking is freely available, adding to the practicality of this fantastic home.