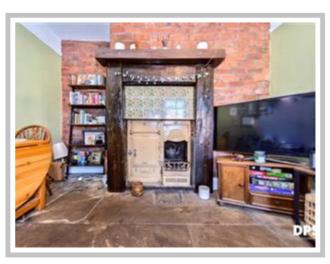

#### **GROUND FLOOR**

A welcoming entrance leads directly into the spacious lounge, which retains period charm while benefiting from modern updates. The well-proportioned room boasts a large front-facing window that allows for ample natural light, creating a warm and inviting atmosphere. To the rear, the kitchen features contemporary fittings, including sleek worktops, ample cabinetry, and integrated appliances, making it both stylish and practical. A staircase leads to the first floor.