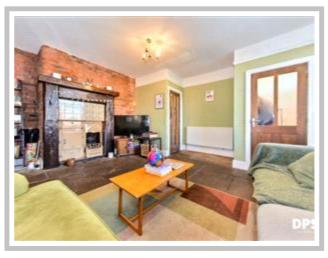

#### **GROUND FLOOR**

A welcoming entrance leads directly into the spacious lounge, which retains period charm while benefiting from modern updates. The well-proportioned room boasts a large front-facing window that allows for ample natural light, creating a warm and inviting atmosphere. To the rear, the kitchen features contemporary fittings, including sleek worktops, ample cabinetry, and integrated appliances, making it both stylish and practical. A staircase leads to the first floor.