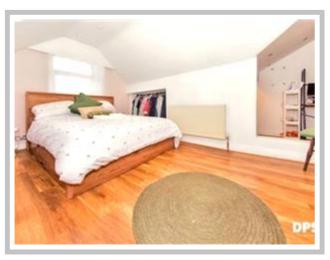

#### FIRST FLOOR

The master bedroom is generously sized, offering a tranquil retreat with plenty of space for storage and furniture. The modern bathroom is fitted with a high-quality three-piece suite, including a shower cubicle, vanity unit with hand basin, and a WC with a low-level flush. A landing area provides access to the second-floor staircase.

#### SECOND FLOOR

A superb second bedroom occupies the top floor, benefiting from ample space, a dormer window, and a built-in wardrobe. This room is ideal as a guest bedroom, home office, or creative space, offering versatility to suit a range of needs.