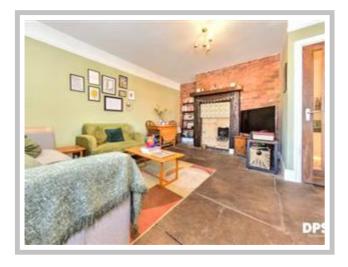

#### **GROUND FLOOR**

A welcoming entrance leads directly into the spacious lounge, which retains period charm while benefiting from modern updates. The well-proportioned room boasts a large front-facing window that allows for ample natural light, creating a warm and inviting atmosphere. To the rear, the kitchen features contemporary fittings, including sleek worktops, ample cabinetry, and integrated appliances, making it both stylish and practical. A staircase leads to the first floor.