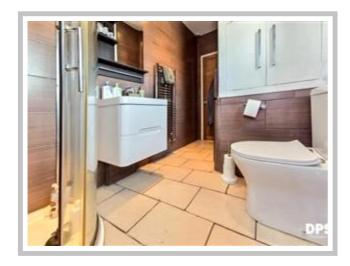

#### FIRST FLOOR

The master bedroom is generously sized, offering a tranquil retreat with plenty of space for storage and furniture. The modern bathroom is fitted with a high-quality three-piece suite, including a shower cubicle, vanity unit with hand basin, and a WC with a low-level flush. A landing area provides access to the second-floor staircase.