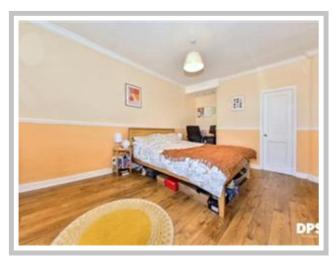

#### SECOND FLOOR

A superb second bedroom occupies the top floor, benefiting from ample space, a dormer window, and a built-in wardrobe. This room is ideal as a guest bedroom, home office, or creative space, offering versatility to suit a range of needs.