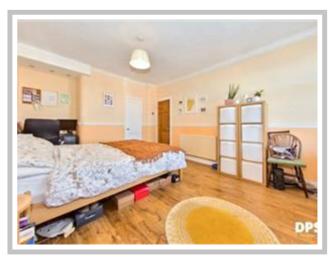

#### SECOND FLOOR

A superb second bedroom occupies the top floor, benefiting from ample space, a dormer window, and a built-in wardrobe. This room is ideal as a guest bedroom, home office, or creative space, offering versatility to suit a range of needs.