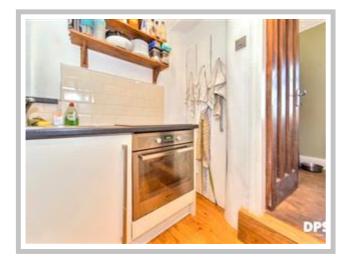

#### **GROUND FLOOR**

A welcoming entrance leads directly into the spacious lounge, which retains period charm while benefiting from modern updates. The well-proportioned room boasts a large front-facing window that allows for ample natural light, creating a warm and inviting atmosphere. To the rear, the kitchen features contemporary fittings, including sleek worktops, ample cabinetry, and integrated appliances, making it both stylish and practical. A staircase leads to the first floor.