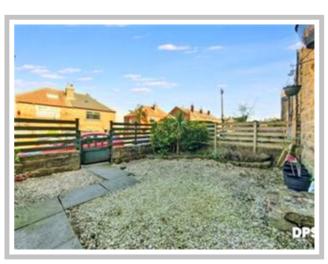

#### **OUTSIDE**

The front of the property features a fully enclosed, low-maintenance garden with decorative gravel and a charming stone path leading to the entrance. On-street parking is freely available, adding to the practicality of this fantastic home.